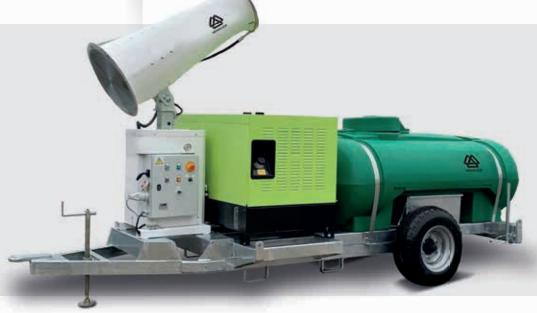

## **FOG CANNON HE30F**

The HE30F cannon comes as a "turn key" solution complete with an in-build generator. It is a perfect unit for smaller job sites lacking a convenient power source.

## **BASIC MODEL INCLUDES:**

Rear mounted axial fan

High-efficiency spray nozzles

Central column support to enable horizontal rotation

Booster pump

Water filter, pressure gauge

Electric control panel

Road trailer with water bowser system and in-built generator